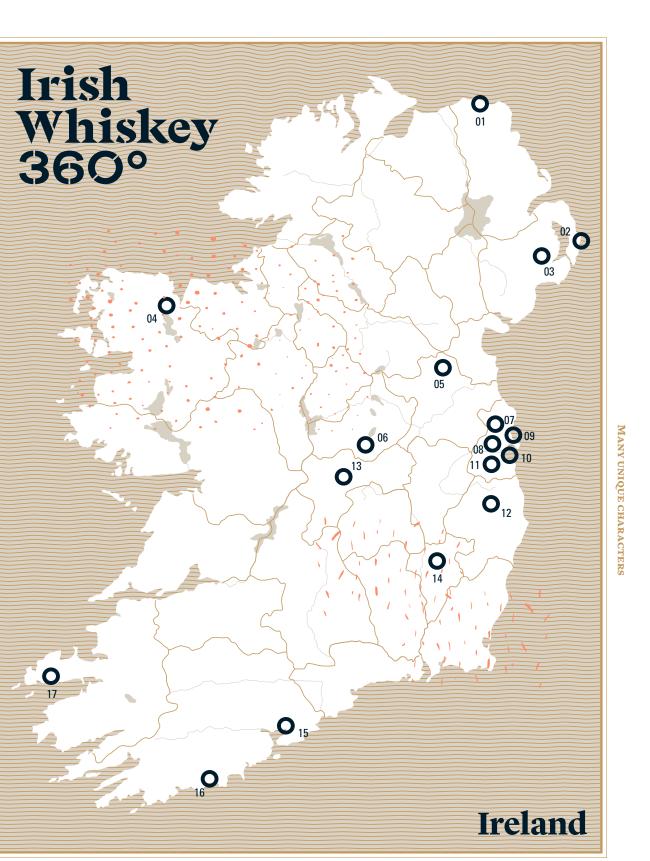

**ONE SHARED SPIRIT** 

- 02 Echlinville
- 03 Rademon Estate
- 04 Connacht Whiskey
- 05 Slane
- 07 Roe & Co **08** Pearse Lyons
- 09 Teeling Whiskey

06 Kilbeggan

- **10** Dublin Liberties
- 11 Jameson Bow Street **12** Powerscourt
- 13 Tullamore D.E.W.

- 14 Royal Oak
- 15 Jameson Midleton
- 16 Clonakility 17 Dingle Whiskey

Welcome to Irish Whiskey 360°. A journey that will take you deep into the soul of Irish whiskey. As you follow the circle from coast to coast, you'll discover how people, place, and pace are reflected in the distinctive flavour of each locality. And you'll get to know the many very different characters that make up the Irish whiskey family.